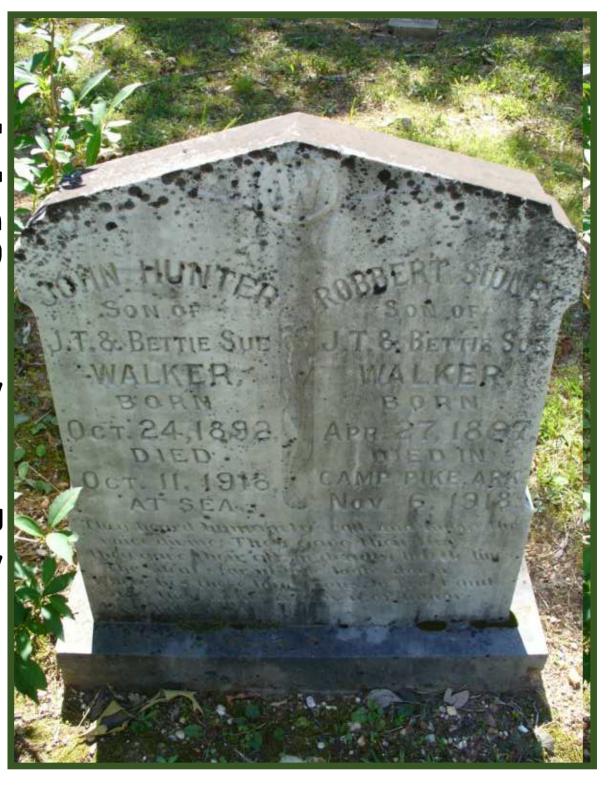

## HEADSTONE OF THE WALKER BROTHERS

# TAYLOR CEMETERY JACINTO, DALLAS COUNTY

# JOHN THOMAS HUNTER WALKER

### ROBBERT SIDNEY WALKER