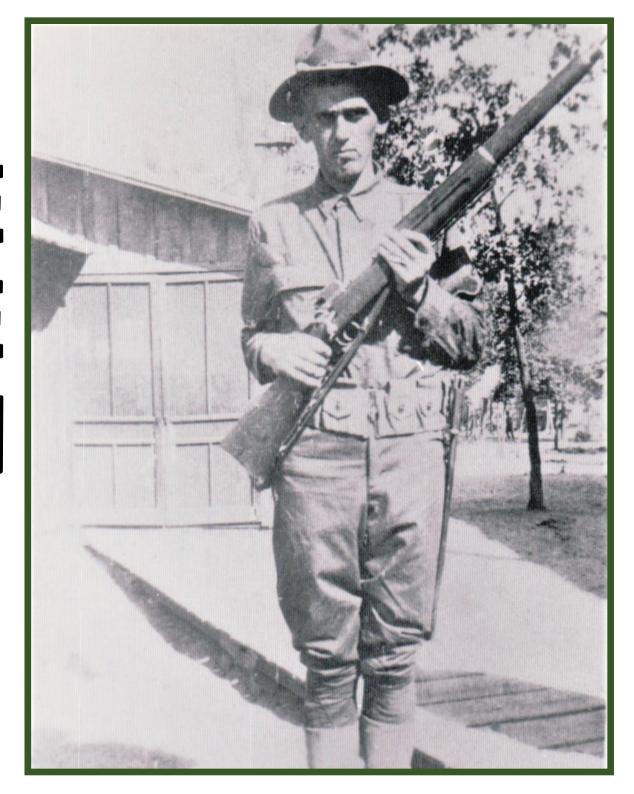

### RAY MCDONALD SMITH

"Here's Ray, he's been feasting since he got in. Says he eats too much. Weighs 175 pounds and looks to weigh 200 by the time they get through vaccinating him. I told it wrong he said by the time he got through eating Uncle Sam's grub."