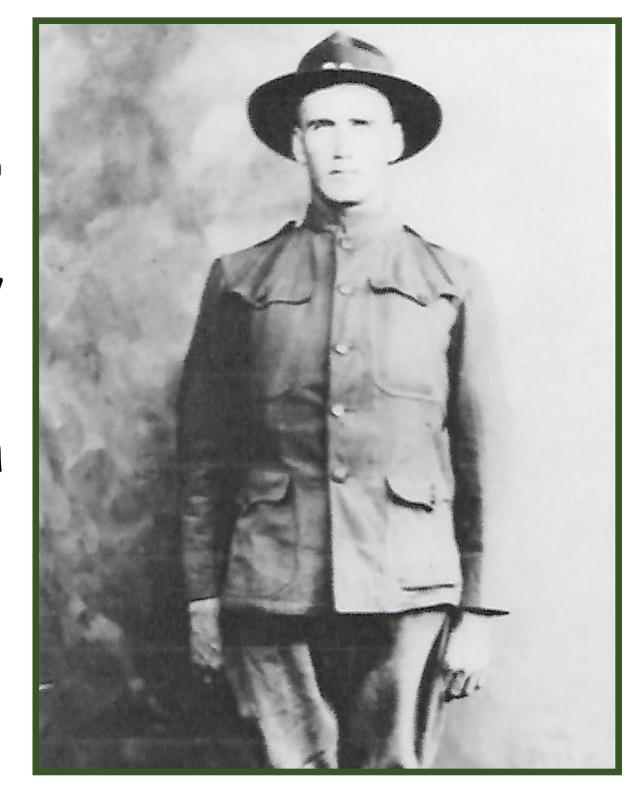

|
| 11.100.00 | laffirm that I have verified above answers and that they are true  The state of the |



### RAY MCDONALD SMITH

"Here's Ray, he's been feasting since he got in. Says he eats too much. Weighs 175 pounds and looks to weigh 200 by the time they get through vaccinating him. I told it wrong he said by the time he got through eating Uncle Sam's grub."

# **Claud Bradley** Co. D 20<sup>th</sup> Engr WW1 May 28, 1891 Feb 5, 1918

### CLAUDE BRADLEY

## HEADSTONE OF THE WALKER BROTHERS

# TAYLOR CEMETERY JACINTO, DALLAS COUNTY





# JOHN THOMAS HUNTER WALKER

### ROBBERT SIDNEY WALKER





### JESSE BERNARD SMITH

"...only 2 slices of bread little mush few spoons of milk and a poor cup of coffee. We all stay hungry..."

### HORACE MONROE MANN





"AT ELEVEN O'CLOCK THIS MORNING CAME TO AN END THE CRUELEST AND MOST TERRIBLE WAR THAT HAS EVER SCOURGED MANKIND. I HOPE WE MAY SAY THAT THUS, THIS FATEFUL MORNING, CAME TO AN END ALL WARS." DAVID LLOYD GEORGE