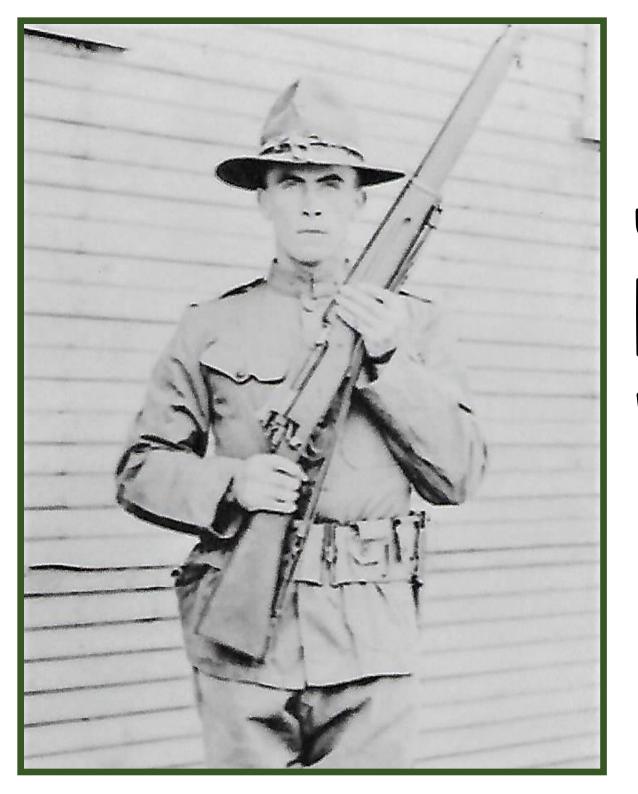

|
| 11.100.00 | laffirm that I have verified above answers and that they are true  The state of the |



### RAY MCDONALD SMITH

"Here's Ray, he's been feasting since he got in. Says he eats too much. Weighs 175 pounds and looks to weigh 200 by the time they get through vaccinating him. I told it wrong he said by the time he got through eating Uncle Sam's grub."

# **Claud Bradley** Co. D 20<sup>th</sup> Engr WW1 May 28, 1891 Feb 5, 1918

### CLAUDE BRADLEY

## HEADSTONE OF THE WALKER BROTHERS

# TAYLOR CEMETERY JACINTO, DALLAS COUNTY





# JOHN THOMAS HUNTER WALKER

### ROBBERT SIDNEY WALKER





### JESSE BERNARD SMITH

"...only 2 slices of bread little mush few spoons of milk and a poor cup of coffee. We all stay hungry..."

### HORACE MONROE MANN





"AT ELEVEN O'CLOCK THIS MORNING CAME TO AN END THE CRUELEST AND MOST TERRIBLE WAR THAT HAS EVER SCOURGED MANKIND. I HOPE WE MAY SAY THAT THUS, THIS FATEFUL MORNING, CAME TO AN END ALL WARS." DAVID LLOYD GEORGE